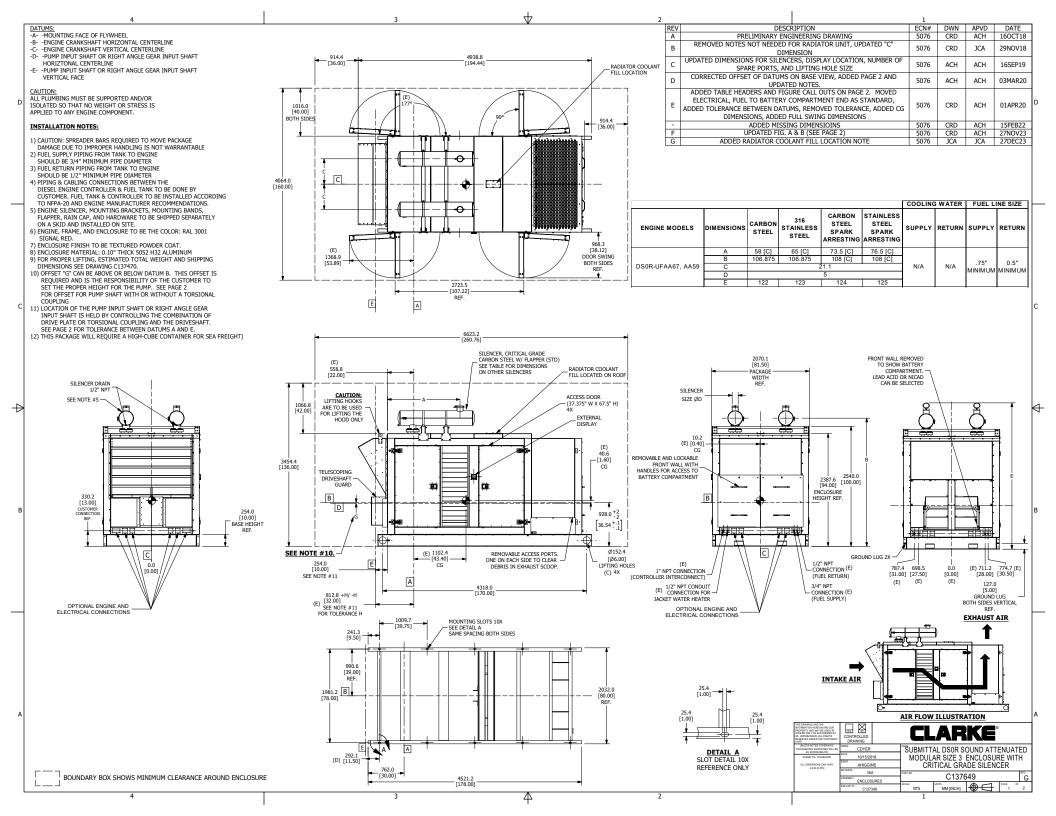

4

AHIGGINS N/A

ENCLOSURES

C13734

C137649

NTS





| ENGINE MODELS    | DESCRIPTION                                 | OVERALL       | OVERALL     | OVERALL         | TOTAL WT  |
|------------------|---------------------------------------------|---------------|-------------|-----------------|-----------|
|                  |                                             | HEIGHT (H)    | WIDTH (L)   | LENGTH (L)      | KG [LBS]  |
| JU4H, JU4R       | SIZE 1 SHIPPING SKID SINGLE SILENCER 4 IN   | 723.9 (28.50) | 1143 (45)   | 2041.5 (80.38)  | 211 [465] |
| JU6H, JU6R       | SIZE 1 SHIPPING SKID SINGLE SILENCER 5 IN   | 723.9 (28.50) | - ( - )     | 2041.5 (80.38)  | 228 [501] |
| DR8H, DS0H, DS0R | SIZE 2-3 SHIPPING SKID DUAL 5 INCH SILENCER | 723.9 (28.50) | 1524 (60)   | 3232.2 (1