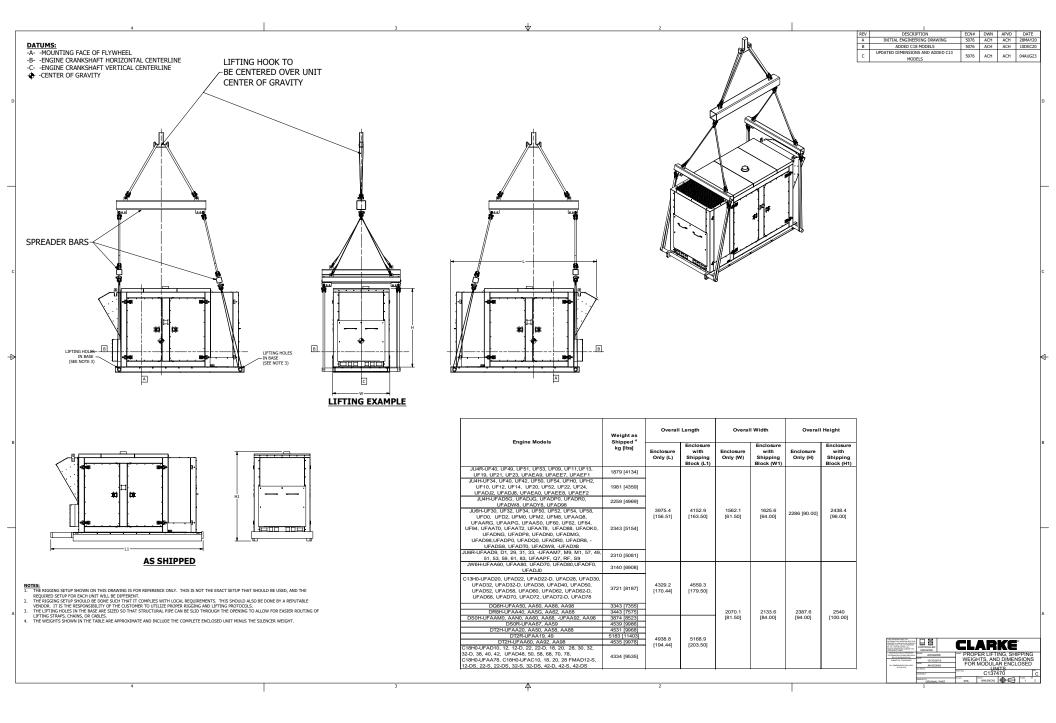

4

AHIGGINS N/A

ENCLOSURES

C13734

C137649

NTS





| ENGINE MODELS    | DESCRIPTION                                 | OVERALL       | OVERALL     | OVERALL         | TOTAL WT  |
|------------------|---------------------------------------------|---------------|-------------|-----------------|-----------|
|                  |                                             | HEIGHT (H)    | WIDTH (L)   | LENGTH (L)      | KG [LBS]  |
| JU4H, JU4R       | SIZE 1 SHIPPING SKID SINGLE SILENCER 4 IN   | 723.9 (28.50) | 1143 (45)   | 2041.5 (80.38)  | 211 [465] |
| JU6H, JU6R       | SIZE 1 SHIPPING SKID SINGLE SILENCER 5 IN   | 723.9 (28.50) | - ( - )     | 2041.5 (80.38)  | 228 [501] |
| DR8H, DS0H, DS0R | SIZE 2-3 SHIPPING SKID DUAL 5 INCH SILENCER | 723.9 (28.50) | 1524 (60)   | 3232.2 (127.25) | 391 [859] |
| DT2H DRY, DT2R   | SIZE 2-3 SHIP