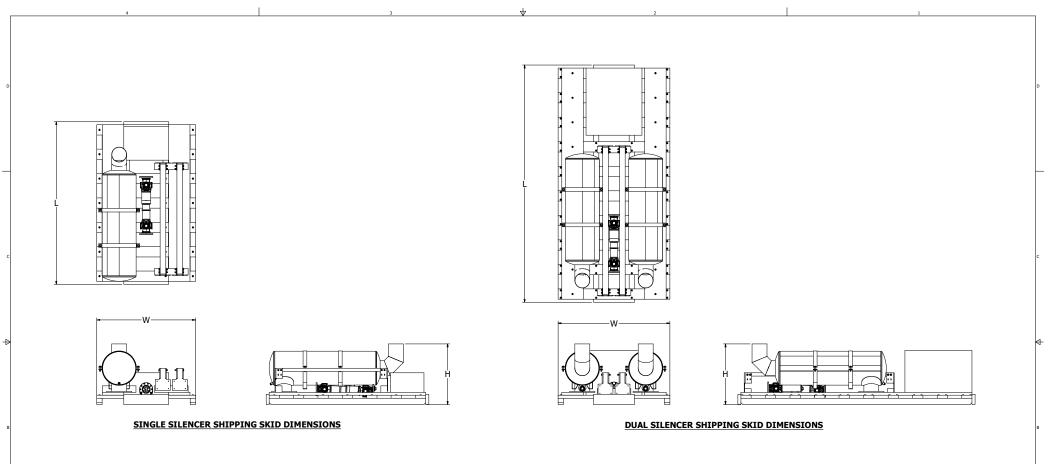

4

AHIGGINS N/A

ENCLOSURES

C13734

C137649

NTS

| ENGINE MODELS    | DESCRIPTION                                 | OVERALL       | OVERALL     | OVERALL         | TOTAL WT  |
|------------------|---------------------------------------------|---------------|-------------|-----------------|-----------|
|                  |                                             | HEIGHT (H)    | WIDTH (L)   | LENGTH (L)      | KG [LBS]  |
| JU4H, JU4R       | SIZE 1 SHIPPING SKID SINGLE SILENCER 4 IN   | 723.9 (28.50) | 1143 (45)   | 2041.5 (80.38)  | 211 [465] |
| JU6H, JU6R       | SIZE 1 SHIPPING SKID SINGLE SILENCER 5 IN   | 723.9 (28.50) | - ( - )     | 2041.5 (80.38)  | 228 [501] |
| DR8H, DS0H, DS0R | SIZE 2-3 SHIPPING SKID DUAL 5 INCH SILENCER | 723.9 (28.50) | 1524 (60)   | 3232.2 (127.25) | 391 [859] |
| DT2H DRY, DT2R   | SIZE 2-3 SHIPPING SKID DUAL 6 INCH SILENCER | 774.7 (30.50) | 1524 (60)   | 3232.2 (127.25) | 433 [952] |
| DT2H WET         | SIZE 2-3 SHIPPING SKID DUAL 8 INCH SILENCER | 825.5 (32.50) | 1524 (60)   | 3232.2 (127.25) | 451 [991] |
| DQ6H, JW6H       | SIZE 2 SHIPPING SKID SINGLE 6 INCH SILENCER | 774.7 (30.50) | 1346.2 (53) | 2216.2 (87.25)  | 289 [636] |
| C13H0, C18H0     | SIZE 2 SHIPPING SKID SINGLE 8 INCH SILENCER | 825.5 (32.50) | 1346.2 (53) | 2216.2 (87.25)  | 296 [650] |