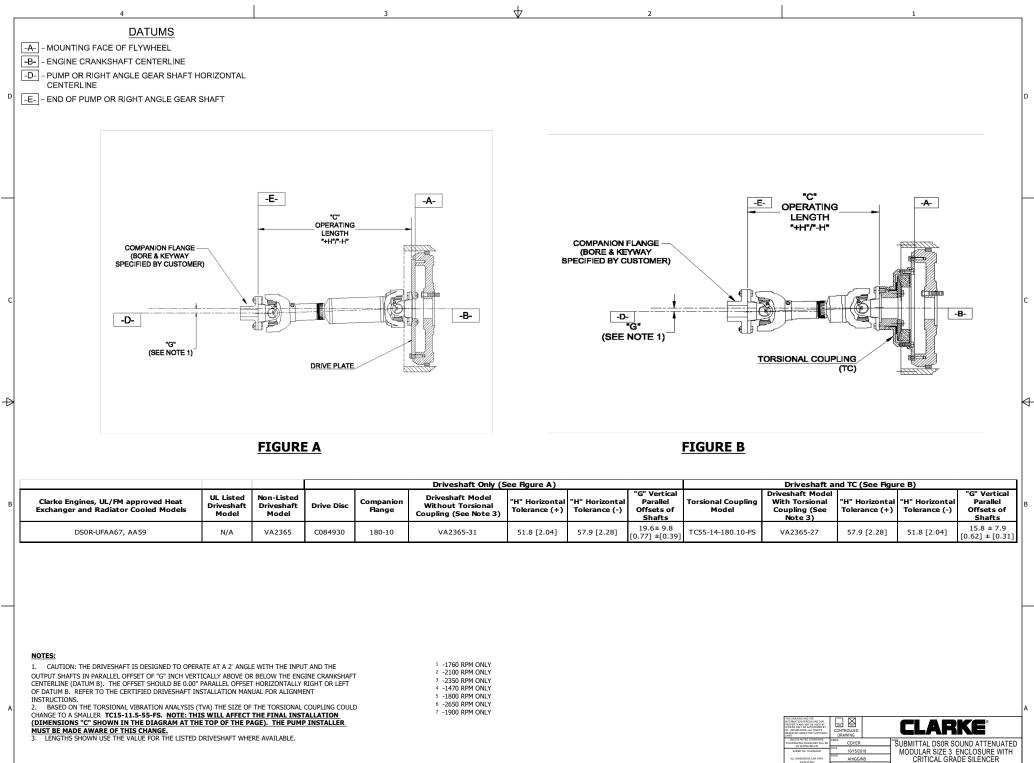

4

AHIGGINS N/A

ENCLOSURES

C13734

C137649

NTS





| ENGINE MODELS    | DESCRIPTION                                 | OVERALL       | OVERALL     | OVERALL         | TOTAL WT  |
|------------------|---------------------------------------------|---------------|-------------|-----------------|-----------|
|                  |                                             | HEIGHT (H)    | WIDTH (L)   | LENGTH (L)      | KG [LBS]  |
| JU4H, JU4R       | SIZE 1 SHIPPING SKID SINGLE SILENCER 4 IN   | 723.9 (28.50) | 1143 (45)   | 2041.5 (80.38)  | 211 [465] |
| JU6H, JU6R       | SIZE 1 SHIPPING SKID SINGLE SILENCER 5 IN   | 723.9 (28.50) | - ( - )     | 2041.5 (80.38)  | 228 [501] |
| DR8H, DS0H, DS0R | SIZE 2-3 SHIPPING SKID DUAL 5 INCH SILENCER | 723.9 (28.50) | 1524 (60)   | 3232.2 (127